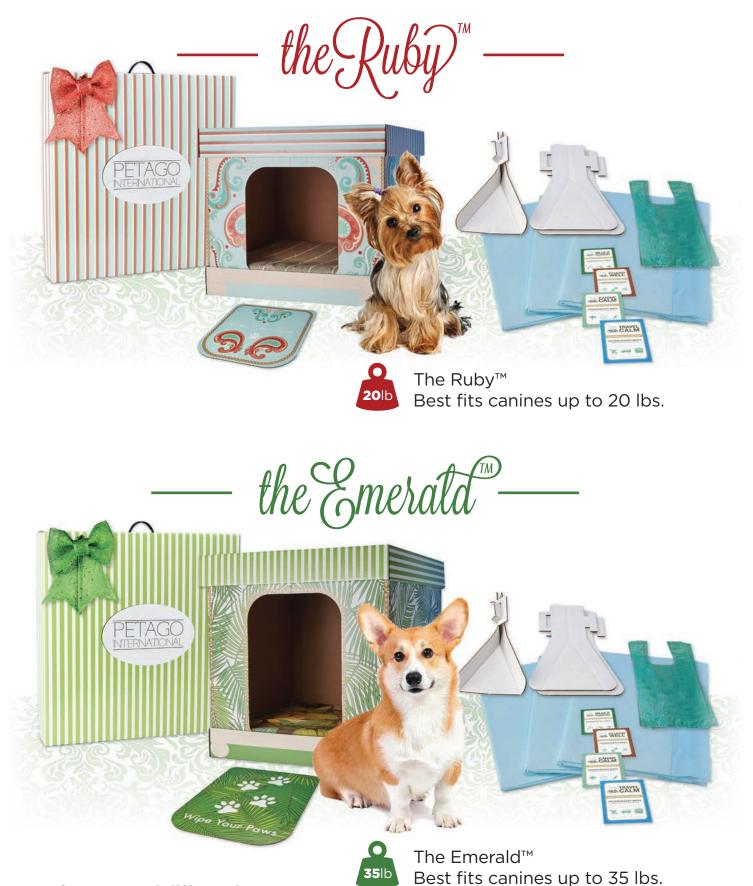

### For Mans Best Friend - PUPPY2GO the abode for the road.

The original gorgeously designed 5 Star Dog Hotel, which includes:

- A Custom fit plush dog bed (machine washable)
- A privacy panel for when your dog needs his/her own time
- 3 Ultra plush pee pads for just in case
- 3 EZ Scoop 'NGO! Scoopers
- 3 Compostable Doggie doo bags for clean-ups during walks
- The PupAgo Food Mat just for feeding time
- Essential oil wipes: Travel Calm, Buzz Guard, Canine Calm & Guard Well (optional)

the Blue Diamond

The Blue Diamond™ Best fits toy sized canines up to 8 lbs.