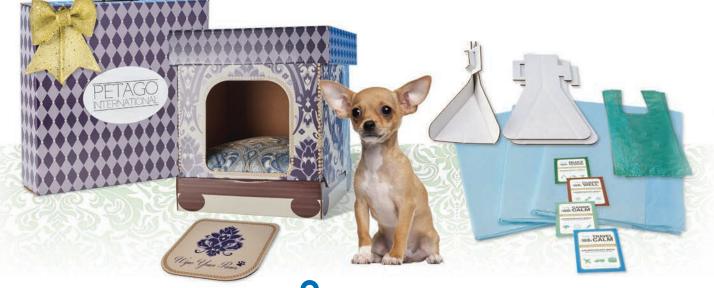

# What is PUPPY2GO?"

A completely self-contained system for traveling canines with everything they need to join their family on the go.

### For Mans Best Friend - PUPPY2GO the abode for the road.

The original gorgeously designed 5 Star Dog Hotel, which includes:

- A Custom fit plush dog bed (machine washable)
- A privacy panel for when your dog needs his/her own time
- 3 Ultra plush pee pads for just in case
- 3 EZ Scoop 'NGO! Scoopers
- 3 Compostable Doggie doo bags for clean-ups during walks
- The PupAgo Food Mat just for feeding time
- Essential oil wipes: Travel Calm, Buzz Guard, Canine Calm & Guard Well (optional)

the Blue Diamond

The Blue Diamond™ Best fits toy sized canines up to 8 lbs.